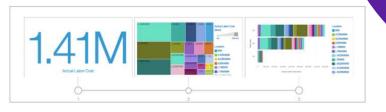

### REPORTING EXAMPLES

### REPORTING POSSIBILITIES

- Reporting parameters
- Clear visualizations and data
- Advanced adjustment possibilities
- Drill-through to list reports and Maximo data

- Scroll through several Dashboards
- Applicable for Info TV

- Clear visualizations and data
- Data filters
- Interact with report content
- Business or power user can create own reports by dragging-and-dropping
- Applicable for Info TV

- Data is included in report
- Report can be saved and sent via eg. email