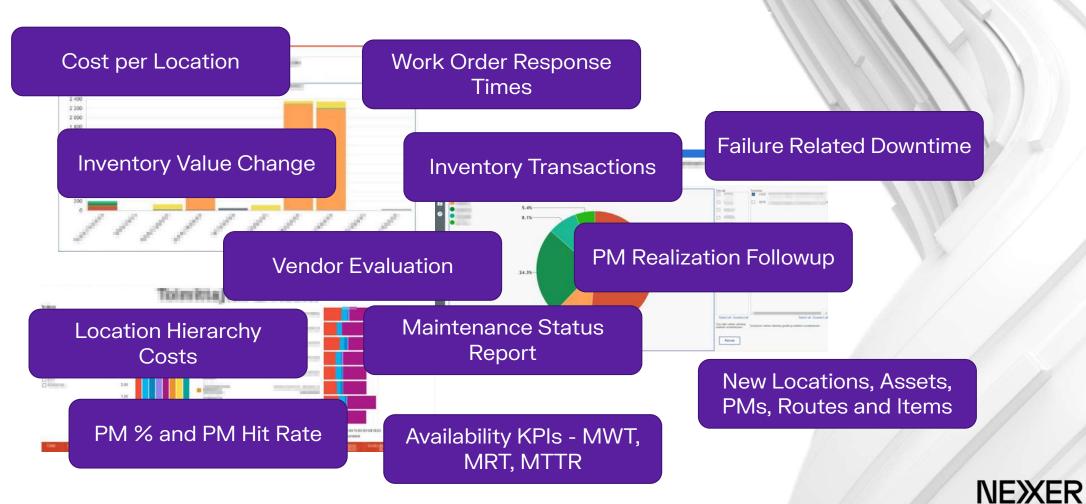

mer to act as basis for design
- Setup cost: estimated 60hrs
  - Setting up the environment (servers and analytics platform)
  - Developing the product according with requirements as basis
  - Test and fine tune
  - Release to production
- Plan and budget was meet
- The info-board brings focus and common priorities to the factory floor







## NEXER AS EAM REPORTING & ANALYTICS PARTNER

Overview of reporting and analytics landscape in EAM

- Various reporting solutions in use and available
- EAM analytics and reporting requires competence on Maximo data model and functionality
- Financial, sales or other parts of organization are often served before EAM and maintenance when it comes to analytics and reporting needs

Need for EAM Reporting and Analytics Partner



### REPORTING EXAMPLES



## MAXIMO ASSET MANAGEMENT & COGNOS ANALYTICS

- Maximo 7.6.1 includes entitlement for Cognos Analytics
   11.0 when data is reported from Maximo database
- Cognos Analytics is a world class reporting, dashboarding, data visualization and analytics tool





## COGNOS ANALYTICS BENEFITS - PLATFORM

- Ready platform to handle various reporting needs
  - User and access management
  - Connections to different reporting sources
  - Versatile report creation and configuration tools
  - Adapt to changing reporting needs



### COGNOS ANALYTICS BENEFITS - REPORTS

- Simplicity in report management
  - Create and modify reports by drag'n'drop and configuration - No coding required
  - Enable customer key users to create own reports
- Platform to support customer's various Info Screen, BI, KPI a