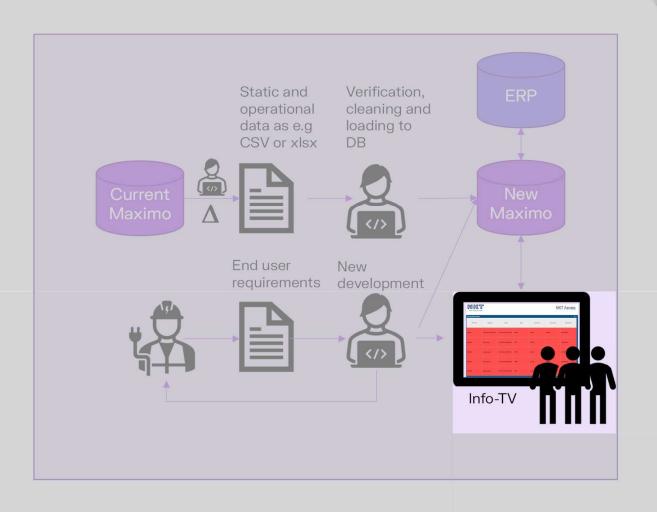

#### **Customer Objectives**

Shift from sourced maintenance services to inhouse execution (including take over of maintenance personel)

Implement it-solutions to support maintenance work

Limit amount of business change work, it-solutions and processes as before

Meet a strict dead line for exit into the new solution (failure not an option!)

#### Project challanges → ←

Existing solutions cannot be technically copied due to intellectual property

Complex target solution including new development, integrations and dash boards

Aggressive time line! 3 months to deliver supporting AM solution including migration of historic and active data

#### Success enablers

Global delivery team cross three countries ===+

Deep and diversified expertise in areas like Maximo, data migration, integration and Cognos

Motivated and engaged customer (and sourcing partner)