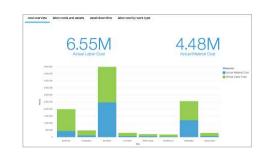

### REPORTING EXAMPLES

### REPORTING POSSIBILITIES

- Reporting parameters
- Clear visualizations and data
- Advanced adjustment possibilities
- Drill-through to list reports and Maximo data

- Scroll through several Dashboards
- Applicable for Info TV

- Clear visualizations and data
- Data filters
- Interact with report content
- Business or power user can create own reports by dragging-and-dropping
- Applicable for Info TV

- Data is included in report
- Report can be saved and sent via eg. email