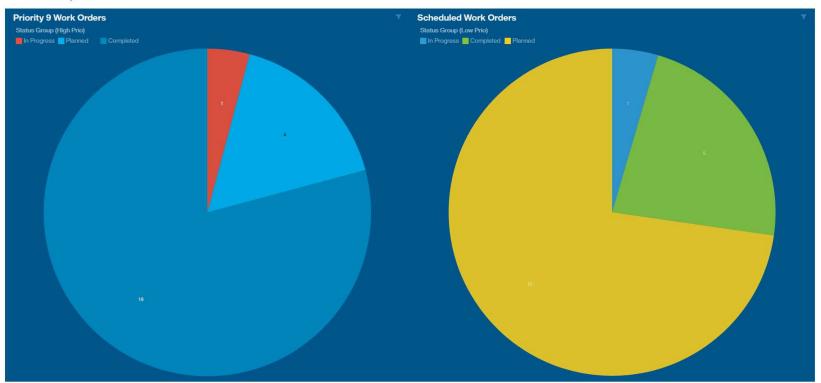

## **CURRENT WEEK WORK ORDERS**

**NKT Asnæs** 

## OPEN URGENT WORK ORDERS

NKT Asnæs

| Priority 9 Work Orders |                               |                           |        |             |              |                  |  |  |
|------------------------|-------------------------------|---------------------------|--------|-------------|--------------|------------------|--|--|
| Work Order             | Description                   | Location                  | Status | Owner Group | Person Group | Reported Date    |  |  |
| DK397011               | Akkumulator er ikke stærk nok | DK-1111-HALL05-INSU-35000 | WAPPR  | DK_HAL5     | DK_INEL5     | 07.07.2021 09:27 |  |  |
| DK397006               | Skinner til robot.            | DK-1111-HALL01-SCRE-25807 | APPR   | DK_HAL5     | DIC MATE     | 07.07.2021 08:27 |  |  |
| DK397004               | Luftslange er utæt            | DK-1111-HALL01-STRA-9570  | WAPPR  | DK_HAL5     | DK_INME2     | 07.07.2021 08:19 |  |  |
| DK397002               | Renset maskinen               | DK-1111-HALL02-REWI-39452 | INPRG  | DK_HAL2     | DK_INEL2     | 07.07.2021 07:19 |  |  |
| DK396958               | Papkasse maskine              | DK-1111-HALL02-REWI-25980 | APPR   | DK_HAL2     | DK_INME2     | 05.07.2021 07:07 |  |  |

## **CURRENT WEEK PLANNED WORKS**

#### **NKT Asnæs**

| Work Order  | D. July                                                             |                           | Ot-1   | 0           | B 0              | 0-1-11-10-1      | Scheduled Finish |
|-------------|---------------------------------------------------------------------|---------------------------|--------|-------------|------------------|------------------|------------------|
| vvork Order | Description                                                         | Location                  | Status | Owner Group | Person Group     | Scheduled Start  | Scheduled Finish |
| DK393879    | ME - Vedligehold køletårn                                           | DK-1111-HALL01-WACO-25606 | APPR   |             | DK INME2         | 05.07.2021 12:00 | 09.07.2021 12:00 |
| DK396018    | ME - Vedligehold forvarmer                                          | DK-1111-HALL01-INSU-32556 | APPR   | DK_HAL1     | DR_INVICE        | 05.07.2021 12:22 | 09.07.2021 12:22 |
| DK396502    | Tragte til dosering                                                 | DK-1111-HALL01-TESF-13961 | APPR   |             | DK_TOOL          | 05.07.2021 07:15 | (no value)       |
| DK392669    | ME - Tage Olieprøver - Extruder 2                                   | DK-1111-HALL02-SHEA-25277 | APPR   |             | 05.07.2021 08:47 | 09.07.2021 08:49 |                  |
| DK392673    | ME - Tage Olieprøver - Extruder 1                                   | DK-1111-HALL02-SHEA-25277 | Arra   |             | 05.07.2021 11:52 | 09.07.2021 11:52 |                  |
| DK392723    | ME - Tjek olieniveau                                                | DK-1111-HALL02-REWI-34303 | APPR   |             | DK_INME2         | 05.07.2021 11:54 | 09.07.2021 11:54 |
| DK393204    | ME - PM Vedligehold Granulatsiloer hal 2                            | DK-1111-HALL02-SILO       | APPR   |             |                  | 05.07.2021 11:55 | 09.07.2021 11:55 |
| DK394005    | ME - Vedligehold køletårn_Olieskift på gear                         | DK-1111-HALL02-WACO-25036 | APPR   |             |                  | 05.07.2021 12:00 | 09.07.2021 12:00 |
| DK394534    | Service 27144                                                       | DK-1111-HALL02-REWI-27144 | APPR   | - DK_HAL2   |                  | 05.07.2021 12:46 | 09.07.2021 12:46 |
| DK394565    | ME - PM Vedligehold Køletårn 25036                                  | DK-1111-HALL02-WACO-25036 | APPR   |             |                  | 05.07.2021 12:02 | 09.07.2021 12:02 |
| DK395439    | Udskiftnig af lejer i holder med ruller                             | DK-1111-HALL02-CABL-32420 | APPR   |             |                  | 05.07.2021 12:37 | 09.07.2021 12:37 |
| DK395993    | ME - PM Vedligehold 30583 Ringvikler lager                          | DK-1111-HALL02-REWI-30583 | APPR   |             |                  | 05.07.2021 12:21 | 09.07.2021 12:21 |
| DK396131    | ME - Vedligehold udspoler - Føringsveje tjekkes for slid            | DK-1111-HALL02-DRCU-31412 | APPR   |             |                  | 05.07.2021 12:06 | 09.07.2021 12:06 |
| DK396363    | ME - Vedligehold kold kølerende - Vandafblæsere sandblæses / renses | DK-1111-HALL02-INSU-25102 | 4000   |             |                  | 05.07.2021 12:26 | 09.07.2021 12:26 |
| DK396433    | PM - Mekanisk Timebaseret Vedligehold 25102 Rosendahl               | DK-1111-HALL02-INSU-25102 | APPR   |             |                  | 05.07.2021 12:29 | 09.07.2021 12:29 |
| DK394606    | Rep af stempel til conform                                          | DK-1111-HALL05-CONF-35200 | INPRG  | DK_HAL5     | DK_INME5         | 07.07.2021 07:00 | 23.07.2021 08:23 |
| DK396967    | vand på gulvet                                                      | DK-1111-HALL05-SHEA-35800 | APPR   | DK HAL5     |                  | 05.07.2021 09:00 | (no value)       |