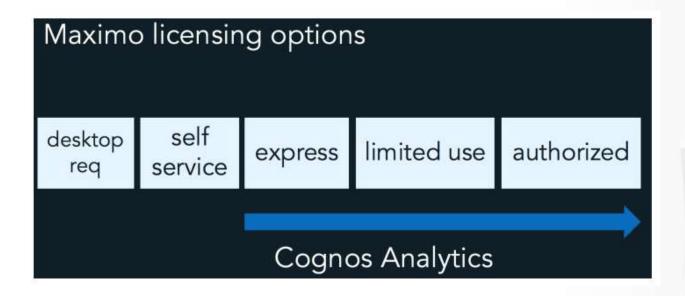

## MAXIMO ASSET MANAGEMENT & COGNOS ANALYTICS

- Maximo 7.6.1 includes entitlement for Cognos Analytics
   11.0 when data is reported from Maximo database
- Cognos Analytics is a world class reporting, dashboarding, data visualization and analytics tool